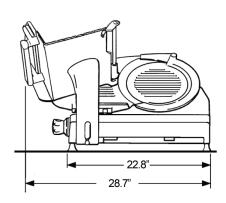

1-833-487-3686

\*Cheese Slicing Ratings Occasional Occasiona

| Technical Specification |                                                |
|-------------------------|------------------------------------------------|
| Item                    | 31438                                          |
| Model                   | MS-IT-0330-F                                   |
| Blade Size              | 13" (330 mm)                                   |
| Cut Size                | 8.85" x 8.66" (225 x 220 mm)                   |
| Cut Thickness           | 0 - 0.55" (0 - 14 mm)                          |
| Cheese Slicing*         | etti                                           |
| Slicing Volume**        | 8 Hours or more                                |
| Slicing Capacity        | 10.6" x 6.7" (269 x 170 mm)<br>9.45" (240 mm)  |
| IP                      | 65                                             |
| RPM                     | 240                                            |
| Power                   | 350 W / 0.47 hp                                |
| Electrical              | 120V / 60Hz / 1Ph                              |
| Net Weight              | 94.8 lb. (43 kg.)                              |
| Net Dimensions (WDH)    | 29.7" x 26.4" x 20.86"<br>(754 x 670 x 530 mm) |
| Gross Weight            | 110 lb. (50 kg.)                               |
| Gross Dimensions (WDH)  | 28" x 32.7" x 26.7"<br>(711 x 831 x 678 mm)    |
| Plug Type               | NEMA 5 - 15P                                   |