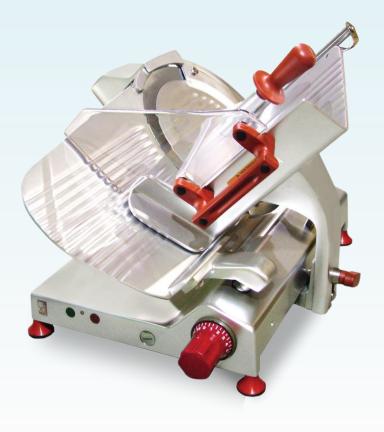

## 13" Blade Gear-Driven Slicer With 0.47 HP Motor

ITEM: 31438

MODEL: MS-IT-0330-F

## Simple and exceptional

This slicer is a big size gravity feed slicer of elegant design. The narrow band blade offers high cutting performance with any type of product to the most demanding operators. The big sized product holder is positioned on a sliding carriage, and it can be totally removed in order to clean easily.

## **FEATURES:**

- · On/Off one switches with LED
- · Removable parts for cleaning
- · Blade with chromium-plated hardened steel
- Turning aside and removable sharpener
- · Big size product holder plate
- · Transparent plexiglass protection plate
- Safety devices according to EN1974 standards