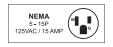

1-833-487-3686

\*Cheese Slicing Ratings Occasional Occasiona

| Technical Specification |                                                |
|-------------------------|------------------------------------------------|
| Item                    | 31438                                          |
| Model                   | MS-IT-0330-F                                   |
| Blade Size              | 13" (330 mm)                                   |
| Cut Size                | 8.85" x 8.66" (225 x 220 mm)                   |
| Cut Thickness           | 0 - 0.55" (0 - 14 mm)                          |
| Cheese Slicing*         | etti                                           |
| Slicing Volume**        | 8 Hours or more                                |
| Slicing Capacity        | 10.6" x 6.7" (269 x 170 mm)<br>9.45" (240 mm)  |
| IP                      | 65                                             |
| RPM                     | 240                                            |
| Power                   | 350 W / 0.47 hp                                |
| Electrical              | 120V / 60Hz / 1Ph                              |
| Net Weight              | 94.8 lb. (43 kg.)                              |
| Net Dimensions (WDH)    | 29.7" x 26.4" x 20.86"<br>(754 x 670 x 530 mm) |
| Gross Weight            | 110 lb. (50 kg.)                               |
| Gross Dimensions (WDH)  | 28" x 32.7" x 26.7"<br>(711 x 831 x 678 mm)    |
| Plug Type               | NEMA 5 - 15P                                   |