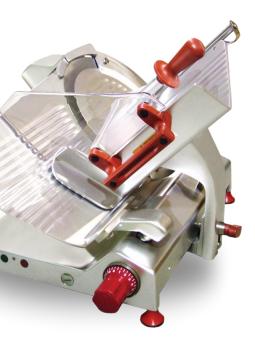

## Simple and exceptional

This slicer is a big size gravity feed slicer of elegant design. The narrow band blade offers high cutting performance with any type of product to the most demanding operators. The big sized product holder is positioned on a sliding carriage, and it can be totally removed in order to clean easily.

## **FEATURES:**

- · On/Off one switches with LED
- · Removable parts for cleaning
- · Blade with chromium-plated hardened steel
- Turning aside and removable sharpener
- · Big size product holder plate
- · Transparent plexiglass protection plate
- Safety devices according to EN1974 standards