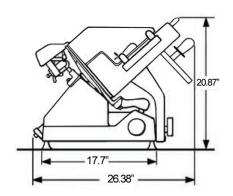

1-833-487-3686

\*Cheese Slicing Ratings Occasional Occasiona

| Technical Specification |                                                |
|-------------------------|------------------------------------------------|
| Item                    | 31438                                          |
| Model                   | MS-IT-0330-F                                   |
| Blade Size              | 13" (330 mm)                                   |
| Cut Size                | 8.85" x 8.66" (225 x 220 mm)                   |
| Cut Thickness           | 0 - 0.55" (0 - 14 mm)                          |
| Cheese Slicing*         | etti                                           |
| Slicing Volume**        | 8 Hours or more                                |
| Slicing Capacity        | 10.6" x 6.7" (269 x 170 mm)<br>9.45" (240 mm)  |
| IP                      | 65                                             |
| RPM                     | 240                                            |
| Power                   | 350 W / 0.47 hp                                |
| Electrical              | 120V / 60Hz / 1Ph                              |
| Net Weight              | 94.8 lb. (43 kg.)                              |
| Net Dimensions (WDH)    | 29.7" x 26.4" x 20.86"<br>(754 x 670 x 530 mm) |
| Gross Weight            | 110 lb. (50 kg.)                               |
| Gross Dimensions (WDH)  | 28" x 32.7" x 26.7"<br>(711 x 831 x 678 mm)    |
| Plug Type               | NEMA 5 - 15P                                   |